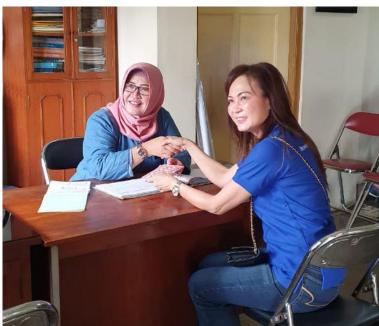

Submission of donations by General Chairman Inprase Generasi Peduli Foundation (Mrs. Lies Purwati Winata) to General Chairman of Tunas Ganda Orphanage (Mrs. Kristanti).

For first activity, The Company and Foundation carry out CSR Program activities by visiting the Wisma Tuna Ganda Orpahanage Palsigunung - Cimanggis, is a Orphanage that has been estabilished since 1975 which until now takes care orphans with distabilities that make them unable to move like children their age. When the company and foundation visited and communicated with several children, it was very apparent that they were very happy and enthusiastic to talk and take picture together.