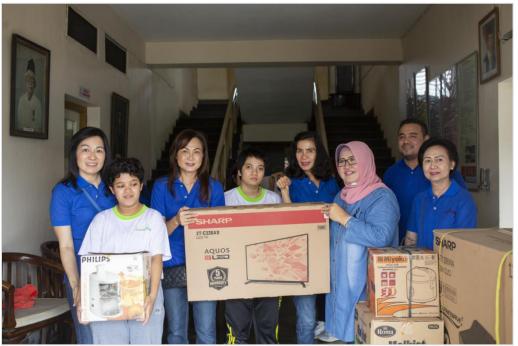

Jakarta - November 23<sup>rd</sup> 2019, as a application of Social, economic responsibility and include with the vision and mission. On this occasion PT Indah Prakasa Sentosa Tbk (hereinafter referred to as "The Company") carried out CSR (Corporate Social Responsibility) in collaboration With Inprase Generasi Peduli Foundation (hereinafter referred to as the "Foundation"), which is a Foundation formed by Eddy Purwanto Winata to become supporting the implementation of social activities to be carried out by the Company and the purpose of the establishment of this foundation is to provide counseling about the importance of exercise and healthy eating patterns for children.