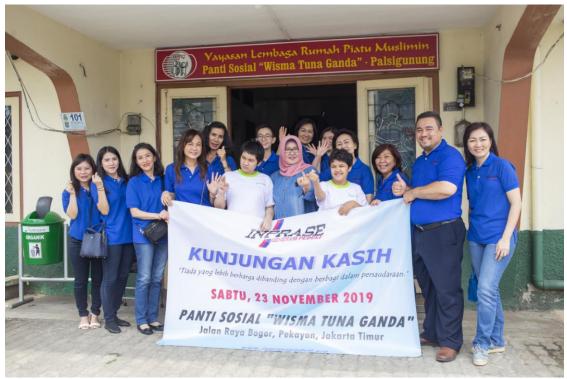

s Purwati Winata) to General Chairman of Tunas Ganda Orphanage (Mrs. Kristanti).

For first activity, The Company and Foundation carry out CSR Program activities by visiting the Wisma Tuna Ganda Orpahanage Palsigunung - Cimanggis, is a Orphanage that has been estabilished since 1975 which until now takes care orphans with distabilities that make them unable to move like children their age. When the company and foundation visited and communicated with several children, it was very apparent that they were very happy and enthusiastic to talk and take picture together.



... Together with children...

In the future, the Company and the Foundation will more often hold CSR activities in a sustainable manner so as to realize healthy living activities with children.



(submission of donations)



(together, 23 November 2019 Panti Sosial "Wisma Tuna Ganda")